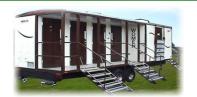

# Our line of spacious and elegant trailers for your special occasion.

## Tonto

- 28' x 8'
- Women's: Four Stalls, Four Sinks & Baby Changing Station
- Men's: Stall, Four Urinals & Two Sinks
- O Air Conditioning & Heat
- Stereo Sound System