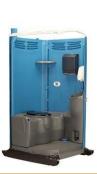

#### HAND WASHING STATIONS-THE WAVE

- Two Wash Basins
- Foot Operated
- 47- Gallon Capacity