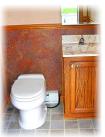

## Royal

- ) 18' x 8'
- Women's: Two Stalls & Sink
- Men's: Stall, Three Urinals, & Sink
- Central Air Conditioning
- Stereo Sound System