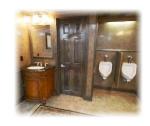

## Tonto

- 28' x 8'
- Women's: Four Stalls, Four Sinks & Baby Changing Station
- Men's: Stall, Four Urinals & Two Sinks
- O Air Conditioning & Heat
- Stereo Sound System

## Royal

- ) 18' x 8'
- Women's: Two Stalls & Sink
- Men's: Stall, Three Urinals, & Sink
- Central Air Conditioning
- Stereo Sound System

## Presidential

- 26 x 8 ½' and 16' x 8 ½' available
- Women's: Two Stalls & Sink
- Men's: Stall, Urinal, & Sink
- Air Conditioning & Heat
- Stereo Sound System