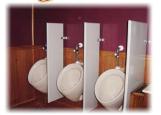

## Royal

- ) 18' x 8'
- Women's: Two Stalls & Sink
- Men's: Stall, Three Urinals, & Sink
- Central Air Conditioning
- Stereo Sound System

## Presidential

- 26 x 8 ½' and 16' x 8 ½' available
- Women's: Two Stalls & Sink
- Men's: Stall, Urinal, & Sink
- Air Conditioning & Heat
- Stereo Sound System