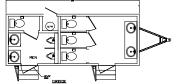

## Tonto

- 28' x 8'
- Women's: Four Stalls, Four Sinks & Baby Changing Station
- Men's: Stall, Four Urinals & Two Sinks
- O Air Conditioning & Heat
- Stereo Sound System