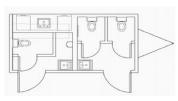

## Royal

- ) 18' x 8'
- Women's: Two Stalls & Sink
- Men's: Stall, Three Urinals, & Sink
- Central Air Conditioning
- Stereo Sound System