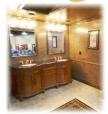

## Royal

- ) 18' x 8'
- Women's: Two Stalls & Sink
- Men's: Stall, Three Urinals, & Sink
- Central Air Conditioning
- Stereo Sound System

## Presidential

- 26 x 8 ½' and 16' x 8 ½' available
- Women's: Two Stalls & Sink
- Men's: Stall, Urinal, & Sink
- Air Conditioning & Heat
- Stereo Sound System