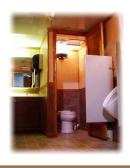

## Presidential

- 26 x 8 ½' and 16' x 8 ½' available
- Women's: Two Stalls & Sink
- Men's: Stall, Urinal, & Sink
- Air Conditioning & Heat
- Stereo Sound System