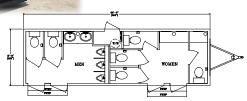

## Tonto

- 28' x 8'
- Women's: Four Stalls, Four Sinks & Baby Changing Station
- Men's: Stall, Four Urinals & Two Sinks
- O Air Conditioning & Heat
- Stereo Sound System