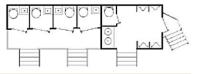

## Tonto

- 28' x 8'
- Women's: Four Stalls, Four Sinks & Baby Changing Station
- Men's: Stall, Four Urinals & Two Sinks
- O Air Conditioning & Heat
- Stereo Sound System